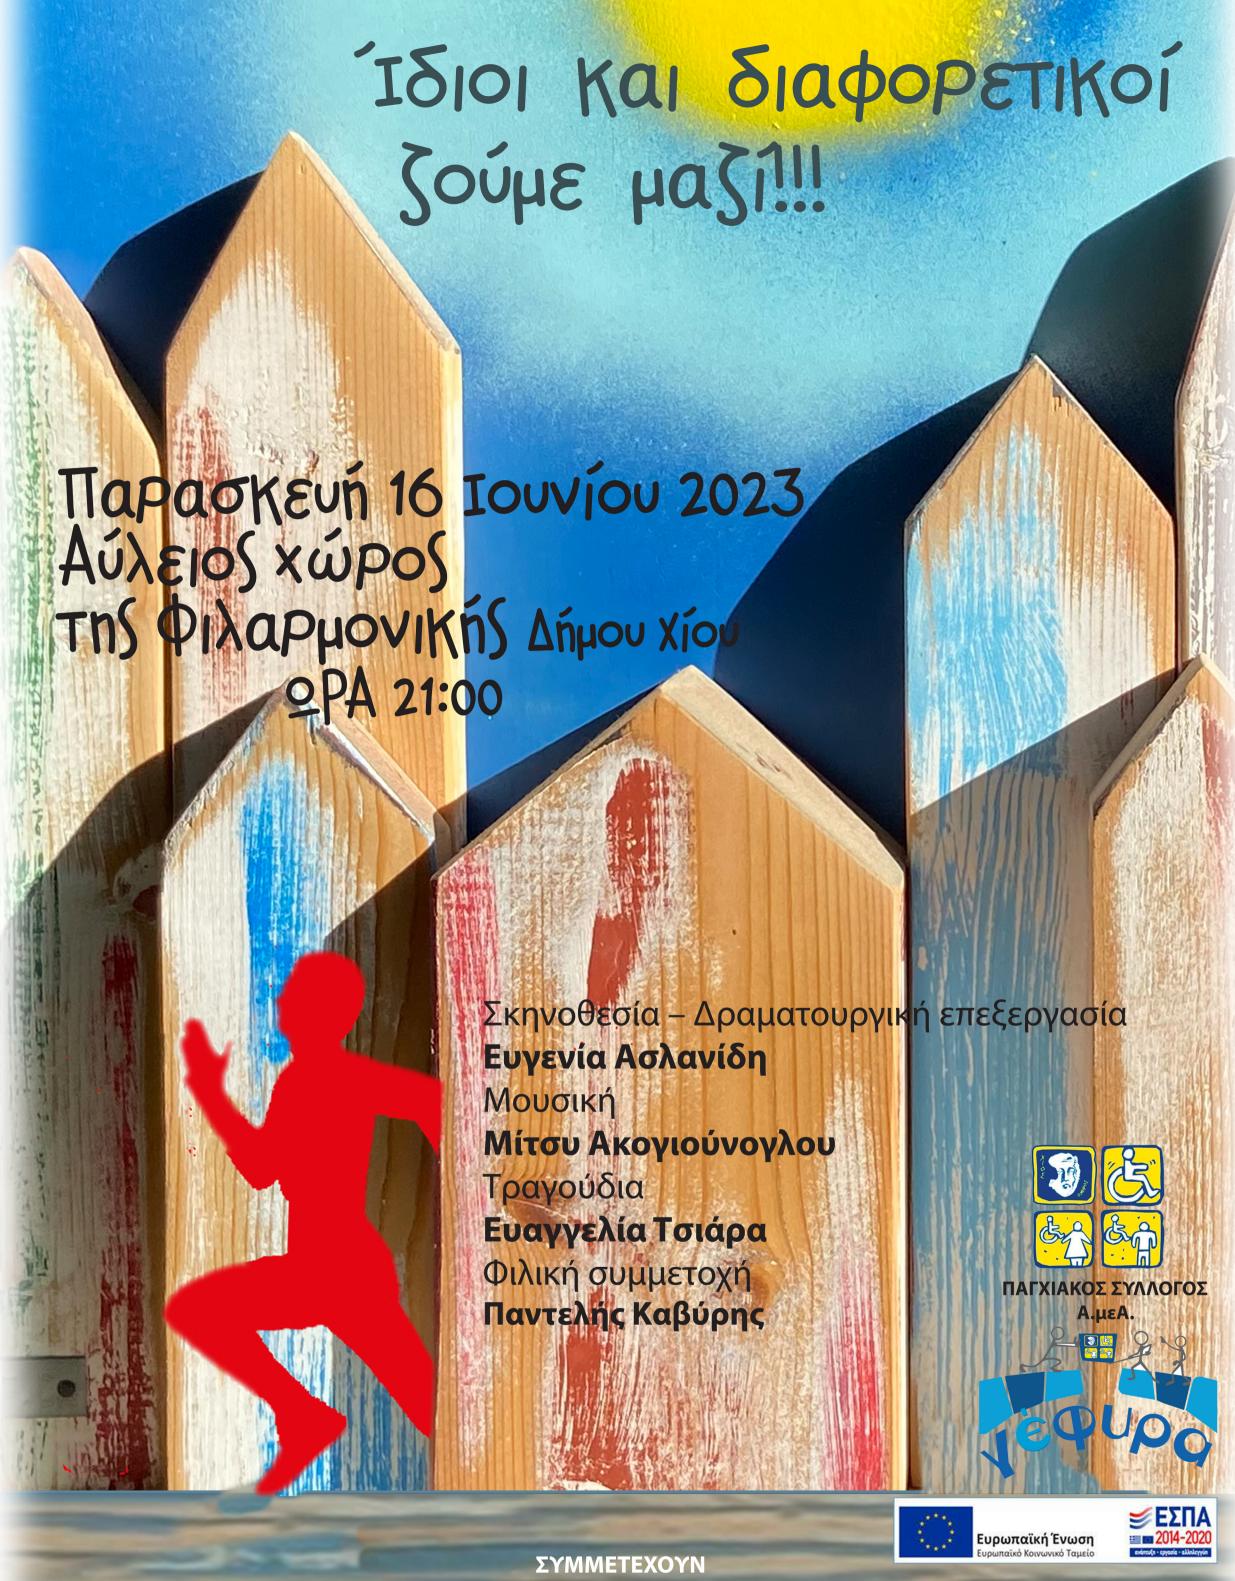

## Ίδιοι και διαφορετικοί.... ζούμε μαζί !!!

«Η ΓΕΦΥΡΑ» του Παγχιακού Συλλόγου Α.με.Α. είναι ένα Μικτό Κέντρο Διημέρευσης-Ημερήσιας Φροντίδας Ατόμων με Αναπηρία.

Στο πλαίσιο των δραστηριοτήτων της «ΓΕΦΥΡΑΣ», περιλαμβάνεται και το Θεατρικό Παιχνίδι, μέσα από το οποίο κτίστηκε η παράστασή μας, που φέρει τον ιδανικό τίτλο:

«**Ἰδιοι και Διαφορετικοί ζούμε μαζί!**» και βασίζεται στο παραμύθι του Νικόλα Ανδρικόπουλου «Η χώρα με τους παράξενους ανθρώπους».

Κεντρικός ήρωας του έργου είναι ο Πορφύριος, ο οποίος ζει στην Ασπρική, ευτυχισμένος ανάμεσα σε φίλους, μέχρι τη στιγμή που η διαφορετικότητα του τον καθιστά ανεπιθύμητο και τον αναγκάζει να φύγει από τον τόπο του, να περιπλανηθεί σε άλλους τόπους, να γνωρίσει πολλούς διαφορετικούς ανθρώπους κα να μάθει από πρώτο χέρι, πως όλοι οι άνθρωποι ίδιοι και διαφορετικοί γελάνε και λυπούνται για τα ίδια πράγματα.

## Συντελεστές:

Σκηνοθεσία – Δραματουργική επεξεργασία:

Ευγενία Ασλανίδη

Μουσική:

Μίτσυ Ακογιούνογλου

Τραγούδια:

Ευαγγελία Τσιάρα

Φιλική συμμετοχή:

Παντελής Καβύρης